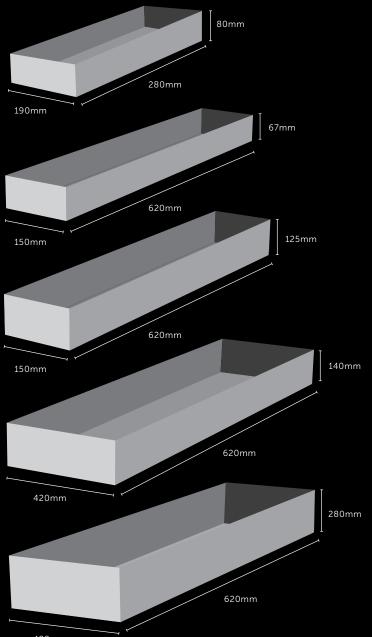

## \$267 p.a.

| 1 Month - \$75                                | 2 Months - \$96  |  |
|-----------------------------------------------|------------------|--|
| 3 Months - \$117                              | 6 Months - \$183 |  |
| For weights up to 7.5kg. 190mm x 280mm x 80mm |                  |  |

#### \$355 p.a

| çece pia                                     |                  |  |
|----------------------------------------------|------------------|--|
| 1 Month - \$100                              | 2 Months - \$128 |  |
| 3 Months - \$155                             | 6 Months - \$244 |  |
| For weights up to 15kg. 150mm x 620mm x 67mm |                  |  |

#### MEDIUM BOX

| \$583 p.a              |                       |
|------------------------|-----------------------|
| 1 Month - \$141        | 2 Months - \$184      |
| 3 Months - \$224       | 6 Months - \$355      |
| For woights up to 60kg | 150mm x 620mm x 125mm |

## LARGE BOX

| \$783 p.a                                      |                  |  |
|------------------------------------------------|------------------|--|
| 1 Month - \$197                                | 2 Months - \$239 |  |
| 3 Months - \$296                               | 6 Months - \$453 |  |
| For weights up to 120kg. 420mm x 620mm x 140mm |                  |  |

### X-LARGE BOX

| \$1,432p.a       |                  |
|------------------|------------------|
| 1 Month - \$353  | 2 Months - \$464 |
| 3 Months - \$579 | 6 Months - \$906 |

For weights up to 240kg. 420mm x 620mm x 280mm