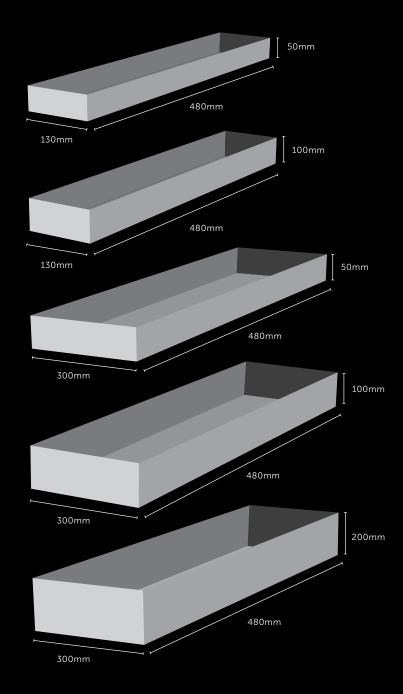

## \$355 p.a.

1 Month - \$100 2 Months - \$128 3 Months - \$155 6 Months - \$244

For weights up to 7kg. 130mm x 480mm x 50mm

### \$522 p.a

1 Month - \$129 2 Months - \$167 3 Months - \$203 6 Months - \$322 For weights up to 15kg. 130mm x 480mm x 100mm

# \$583 p.a

1 Month - \$141 2 Months - \$184 3 Months - \$224 6 Months - \$355 For weights up to 20kg. 300mm x 480mm x 50mm

# \$783 p.a

1 Month - \$197 2 Months - \$239 3 Months - \$296 6 Months - \$453 For weights up to 40kg. 300mm x 480mm x 100mm

## \$1,432p.a

1 Month - \$353 2 Months - \$464 3 Months - \$579 6 Months - \$906 For weights up to 90kg. 300mm x 480mm x 200mm

Basement 50 Georges Terrace Perth WA 6000 P: +61 8 6186 2199 | T: 1300 160 035 E: perth@custodianvaults.com.au