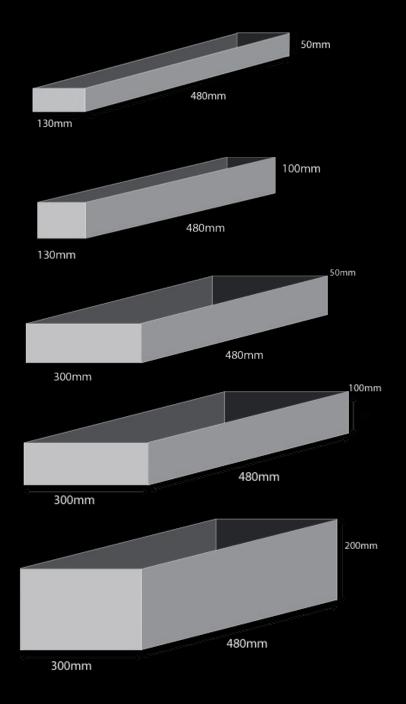

#### \$338 p.a.

 1 Month - \$95
 2 Months - \$122

 3 Months - \$148
 6 Months - \$232

 For weights up to 7kg. 130mm x 480mm x 50mm.

## SMALL - MEDIUM BOX

| \$497 p.a. |
|------------|
|------------|

2 Months - \$159

3 Months - \$193 6 Months - \$307

For weights up to 15kg. 130mm x 480mm x 100mm.

#### \$555 p.a.

| 1 Month - \$134        | 2 Months - \$175     |
|------------------------|----------------------|
| 3 Months - \$213       | 6 Months - \$338     |
| For weights up to 20kg | 300mm x 480mm x 50mm |

### LARGE BOX

| Ş | 7 | 46 | p.a. |  |
|---|---|----|------|--|
|   |   |    |      |  |

| 1 Month - \$188                                | 2 Months - \$228 |  |  |  |
|------------------------------------------------|------------------|--|--|--|
| 3 Months - \$282                               | 6 Months - \$431 |  |  |  |
| For weights up to 40kg. 300mm x 480mm x 100mm. |                  |  |  |  |

### **X-LARGE BOX**

1 Month - \$336

\$1,364 p.a.

2 Months - \$442

3 Months - \$551 6 Months - \$863

For weights up to 90kg. 300mm x 480mm x 200mm.

The information provided has been compiled for your convenience. Custodian Vaults reserves the right to make changes, notifications, additions, deletions and corrections at any time without notice. Pricing displayed is in AUD and is current at time of issue being June 2023. Pricing is subject to change without notice. Long term leases also available.